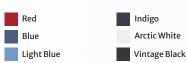

#### Sport Polo

- Piqué mesh
- Medium-weight
- Rib collar & cuffs
- Classic Fit
- 95% Cotton, 5% Lycra®
- Pre-shrunk
- Embroidered logo