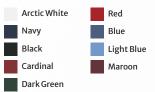

#### **Banner Tee**

- Jersey
- Medium-weight
- Rib collar
- Classic Fit
- 100% Cotton Pre-shrunk
- Twill color: Vintage White