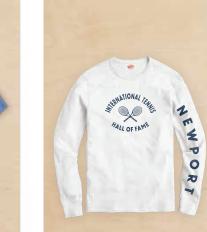

#### Rec. Long Sleeve Tee

- Slub jersey Medium-weight
- Rib collar
- Classic Fit
- 100% Cotton
- Pre-shrunk
- Screen print