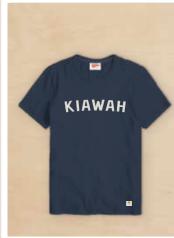

#### **Banner Tee**

- Jersey
- Medium-weight
- Rib collar
- Classic Fit
- 100% Cotton Pre-shrunk
- Twill color: Vintage White