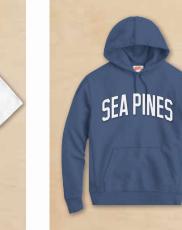

#### **Hampton Hoodie**

- French Terry
- Heavy-weight & breathable
- Rib cuffs & hem
- Classic fit
- 100% Cotton
- Pre-shrunk
- Screen print or Twill