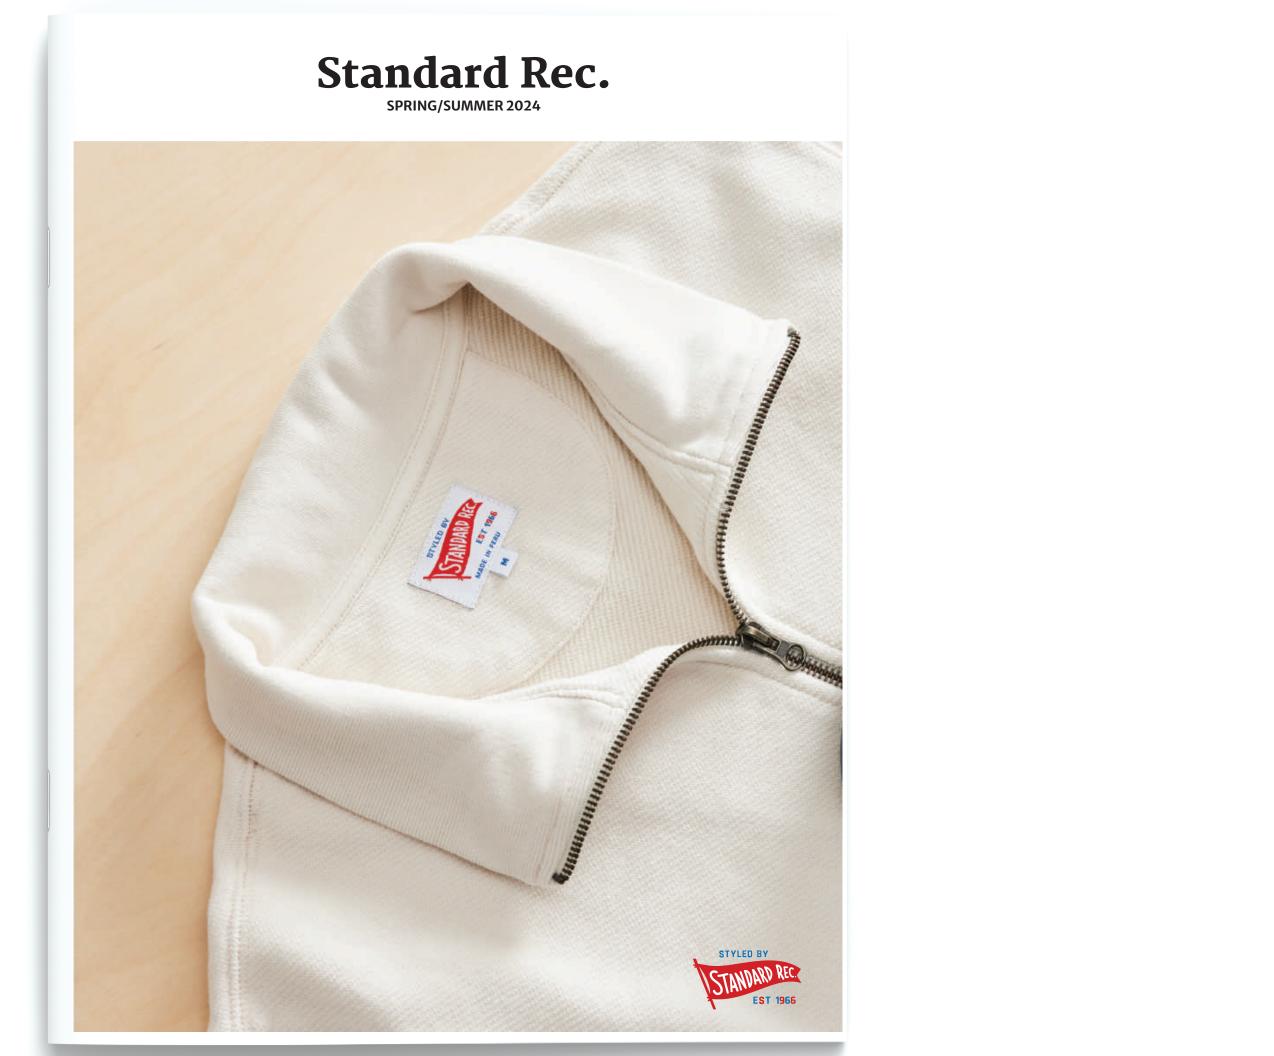

#### Hampton 1/4 Zip

- French Terry
- Heavy-weight & breathable
- Rib collar & cuffs
- Classic fit
- 100% Cotton
- Pre-shrunk
- Screen print or Twill

#### Hampton French Terry

Custom-milled open-knit French Terry

• Pre-shrunk for a true fit.

· Standard Rec. exclusive.

• Heavy-weight, breathable knit. • Premium pigments for rich colors. • Laundered for a lived-in feel.