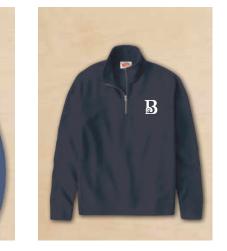

#### Hampton 1/4 Zip

- French Terry
- Heavy-weight & breathable
- Rib collar & cuffs
- Classic fit
- 100% Cotton
- Pre-shrunk
- Screen print or Twill