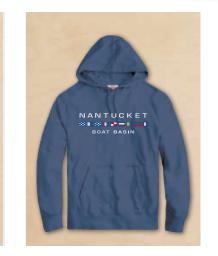

#### **Rec. Hoodie**

- Slub jersey Medium-weight
- Self-lined hood
- Classic Fit
- 100% Cotton
- Pre-shrunk
- Screen print