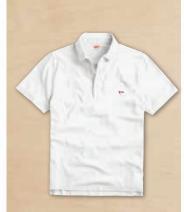

#### Sport Polo

- Piqué mesh
- Medium-weight
- Rib collar & cuffs
- Classic Fit
- 95% Cotton, 5% Lycra®
- Pre-shrunk
- Embroidered logo